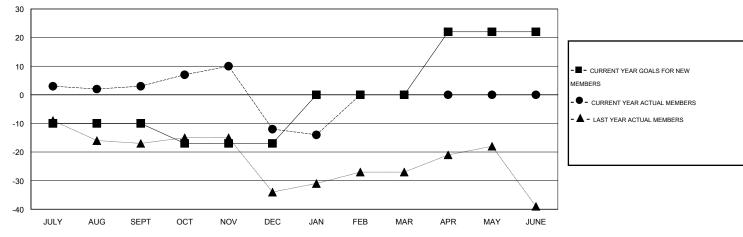

## GOALS AND ACTUAL MEMBERS CUMULATIVE

| DROPPED CLUBS: 1  DROPPED MEMBERS |        | 15 CLUBS OF 33 ADDED 1 OR MORE NEW MEMBERS | GENDER DISTRIBUTION           MALE         553 (65.99%)           FEMALE         285 (34.01%) |   |     |
|-----------------------------------|--------|--------------------------------------------|-----------------------------------------------------------------------------------------------|---|-----|
| DECEASED                          | 4<br>7 | CLICK HERE FOR HEALTH                      | FAMILY UNIT MEMBERS                                                                           |   | 188 |
| OTHER                             | 38     | ASSESSMENT DATA                            | HEAD OF HOUSEHOLD                                                                             |   | 93  |
| TOTAL                             | 49     |                                            | NON-HEAD OF HOUSEHOLI                                                                         | ) | 95  |